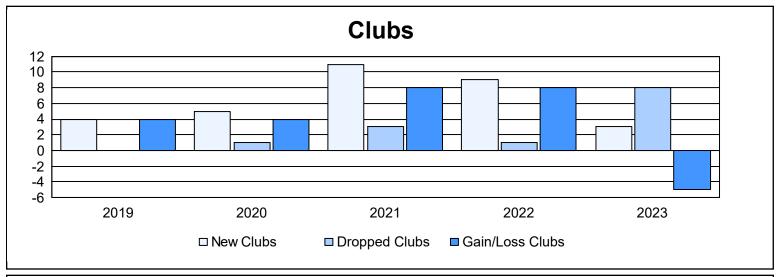

District R 1 As of June 2023 Cumulative

| Year      | New<br>Clubs | Dropped<br>Clubs | Gain/<br>Loss<br>Clubs | New<br>Members | Charter<br>Members | Reinstate<br>Members | Transfer<br>Members | Total<br>Member<br>Added | Total<br>Members<br>Dropped | Gain/<br>Loss<br>Members |
|-----------|--------------|------------------|------------------------|----------------|--------------------|----------------------|---------------------|--------------------------|-----------------------------|--------------------------|
| 2018-2019 | 4            | 0                | 4                      | 116            | 129                | 11                   | 1                   | 257                      | 198                         | 59                       |
| 2019-2020 | 5            | 1                | 4                      | 116            | 96                 | 13                   | 2                   | 227                      | 217                         | 10                       |
| 2020-2021 | 11           | 3                | 8                      | 210            | 232                | 6                    | 2                   | 450                      | 398                         | 52                       |
| 2021-2022 | 9            | 1                | 8                      | 294            | 262                | 21                   | 1                   | 578                      | 313                         | 265                      |
| 2022-2023 | 3            | 8                | -5                     | 127            | 147                | 36                   | 2                   | 312                      | 529                         | -217                     |
| Average   | 6            | 3                | 4                      | 173            | 173                | 17                   | 2                   | 365                      | 331                         | 34                       |