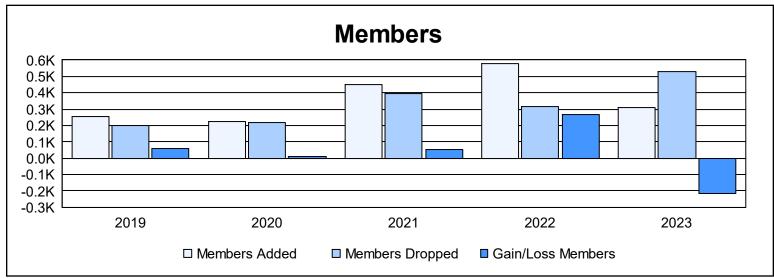

District R 1 As of June 2023 Cumulative

| Year      | New<br>Clubs | Dropped<br>Clubs | Gain/<br>Loss<br>Clubs | New<br>Members | Charter<br>Members | Reinstate<br>Members | Transfer<br>Members | Total<br>Member<br>Added | Total<br>Members<br>Dropped | Gain/<br>Loss<br>Members |
|-----------|--------------|------------------|------------------------|----------------|--------------------|----------------------|---------------------|--------------------------|-----------------------------|--------------------------|
| 2018-2019 | 4            | 0                | 4                      | 116            | 129                | 11                   | 1                   | 257                      | 198                         | 59                       |
| 2019-2020 | 5            | 1                | 4                      | 116            | 96                 | 13                   | 2                   | 227                      | 217                         | 10                       |
| 2020-2021 | 11           | 3                | 8                      | 210            | 232                | 6                    | 2                   | 450                      | 398                         | 52                       |
| 2021-2022 | 9            | 1                | 8                      | 294            | 262                | 21                   | 1                   | 578                      | 313                         | 265                      |
| 2022-2023 | 3            | 8                | -5                     | 127            | 147                | 36                   | 2                   | 312                      | 529                         | -217                     |
| Average   | 6            | 3                | 4                      | 173            | 173                | 17                   | 2                   | 365                      | 331                         | 34                       |